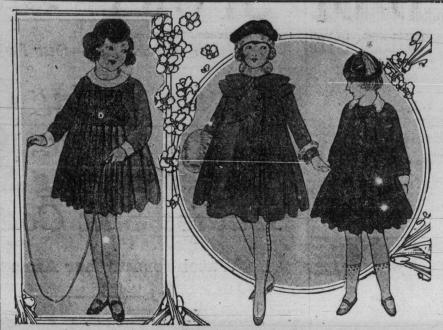

## The Gleaner's Daily Fashion Hint

The little coat depicted has been specially designed to adapt itself readily to the cold winds of the moment or to the gladsome airs of Easter, since the quaint little capes, with their gray fur collar, are easily detachable, and would then reveal a flat velvet collar in keeping with the cuffs. The gray fur edging there would likewise have to be removed, and so the big pearly buttons would be the only other additional element on the background of bright, almost grass, green velour cloth. The other two sketches show simple but delightful school frocks of blue serge