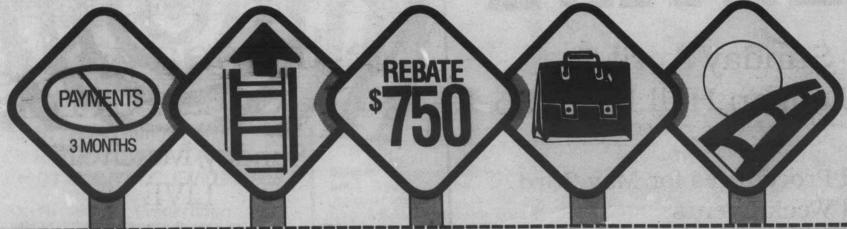

## Chrysler starts you on your way! \$750 Cash Rebate

in addition to any other incentives
PLUS NO PAYMENTS FOR 3 MONTHS

on selected offer

Plymouth Laser Sizzling looks and hot performance From \$13,000\*\*\*

And there's more good news. You can defer your payments for three months on Chrysler Credit approved financed purchases on 48-month terms on selected offers. You will pay the full amount, but Chrysler understands that

when you're first starting out this deferral option gives you a little extra time to start you on your way.†

It's that simple. And that affordable!

Visit your Dodge-Plymouth or Jeep/Eagle dealer today for a test-drive. Experience the Chrysler difference for yourself

## Chrysler Graduate Program

\$750

CASH REBATE
on the 1991 Chrysler vehicle of your choice
in addition to any other incentives
PLUS NO PAYMENTS FOR 3 MONTHS
on selected offers†

†If you finance at regular rates for 48 months, you may choose to defer your first monthly payment for 90 days. You will pay the amount financed and interest for the 48 month term over 45 months (45 equal monthly payments with a 3-month delay to first installment). Chrysler Credit Canada to the control of the control of