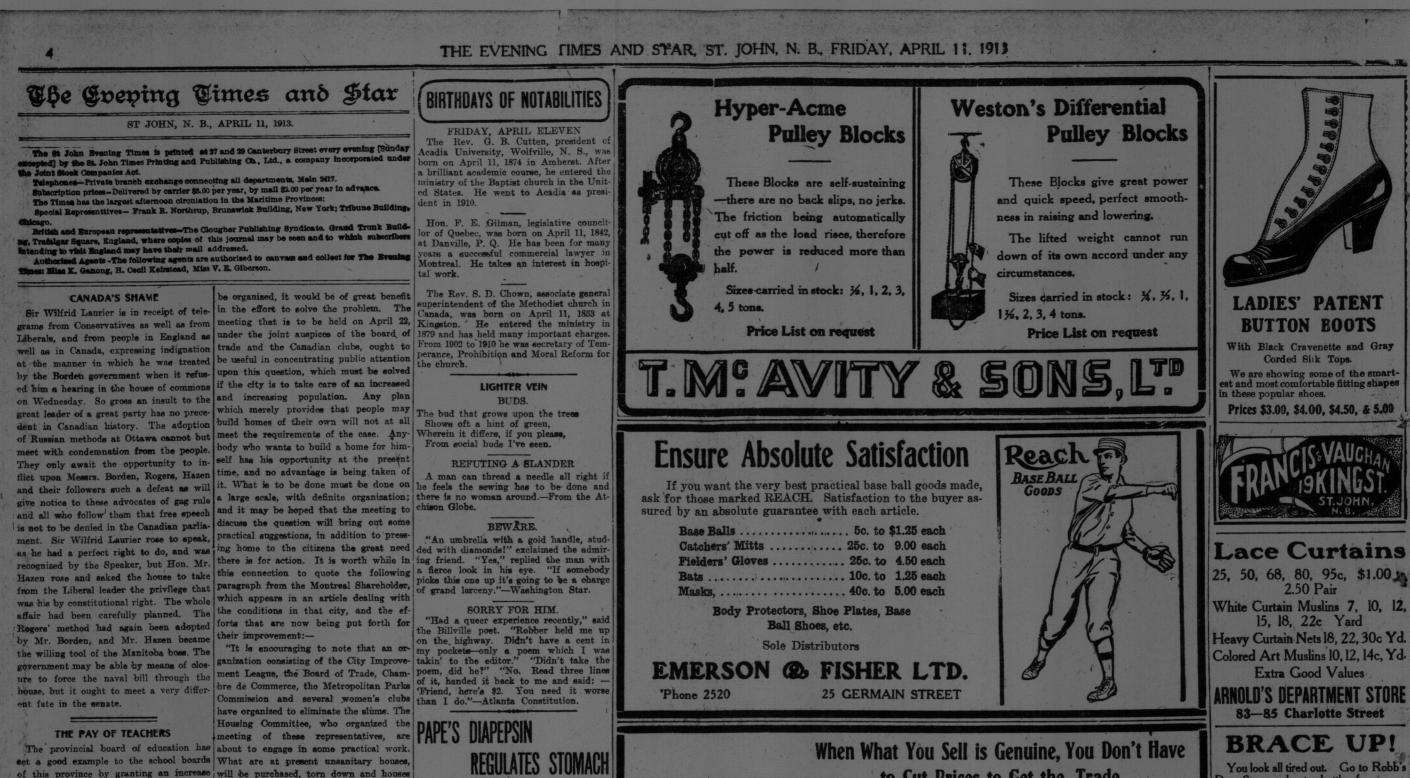

## MC 2035 POOR DOCUMENT



set a good example to the school boards What are at present unsanitary houses, of this province by granting an increase will be purchased, torn down and houses

**REGULATES STOMACH** 

of salary to the teachers of the provincial erected, in which proper attention has model school. One of the most regrettable been paid to sanitation, ventilation and features of the westward movement has garden space. These houses will be rentbeen the migration of numbers of the ed at moderate prices. It is expected that most capable teachers from New Bruns- this movement will result in a city-wide

been the migration of numbers of the most capable teachers from New Brunswick to the western provinces. The placed of these teachers 'cannot easily be filled. The adaries offered and the number of the service,