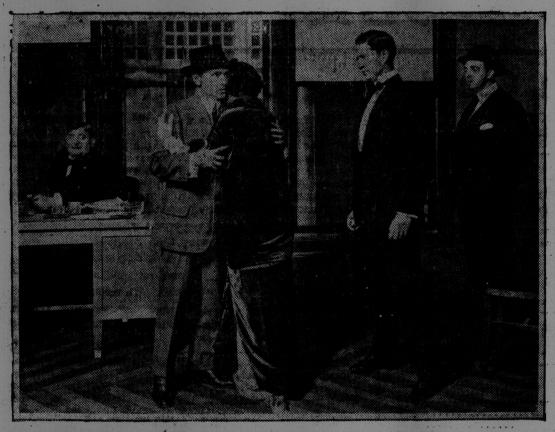

Fully equipped, less speedometers.

St. John Branch, 'Phone 2806

How refreshing\_ how beneficial to the skin—is the daily use of this exquisitely pure soap. Should you buy

Pears' Soap

today, you will at once see why it has been the favorite for 126 years.

Matchless for

See the car. Ride in it. Try it on the steepest hills, or on the roughest roads and you will be convinced of the great value offered in the Studebaker 1916 cars. STUDEBAKER CORPORATION OF CANADA Limited SOUTH COMEDIAN

GES 10 HE FROM

Sample for Winnell State And State WALKERVILLE, CANADA

MORE QUALITY PER DOLLAR

The 1916, 40 horse power 7-passenger "Four," and 50 horse power 7-passenger "Six" are as essentially high in quality as it is possible to build a motor car.

## REDROSE TEA "is good tea"