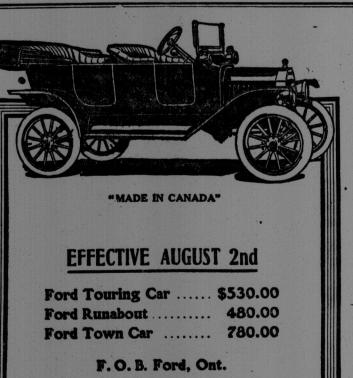

Fully equipped, less speedometers.

St. John Branch, 'Phone 2806

How refreshing\_ how beneficial to the skin—is the daily use of this exquisitely pure soap. Should you buy

Pears' Soap

today, you will at once see why it has been the favorite for 126 years.

Matchless for

See the car. Ride in it. Try it on the steepest hills, or on the roughest roads and you will be convinced of the great value offered in the Studebaker 1916 cars. STUDEBAKER CORPORATION OF CANADA Limited SOUTH COMEDIAN

GES 10 HE FROM

Sample for Winnell State And State WALKERVILLE, CANADA

MORE QUALITY PER DOLLAR

The 1916, 40 horse power 7-passenger "Four," and 50 horse power 7-passenger "Six" are as essentially high in quality as it is possible to build a motor car.

## REDROSE TEA "is good tea"