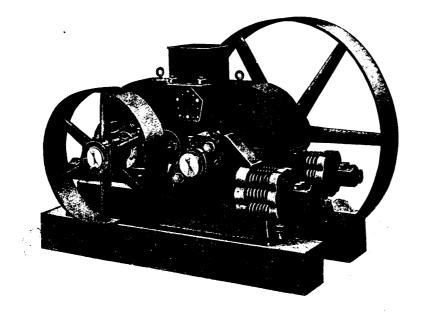

# MINING MACHINERY

STYLE B CRUSHING ROLL.

## Crushing Rolls

Our standard line of crushing rolls consists of three styles, as follows:

Style A (Formerly known as Gates High Grade Roll).

Style B. (Formerly known as Fraser & Chalmers Standard Roll).