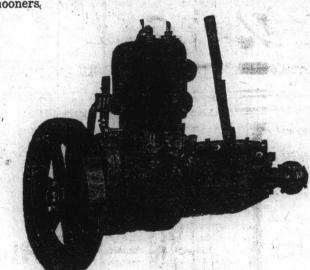

Marine engines are of the medium and heavy duty type and are built in sizes from 5 to 50 H. P.

The 5-6 H. P. and 10-12 H. P. sizes are particularly suitable for trap skiffs, while the 20-24, 25-35 and 40-50 H. P. sizes are suitable for larger boats or as auxiliary power for

All materials used in their construction are the very best of their respective kinds. All machined parts are finished to the closest possible size limits. This insures a very quiet and smooth running engine and also one that will produce the maximum amount of power from a given bore and stroke.

Peerless engines are of the four-cycle type, giving two complete revolutions for each charge of fuel, \consequently they use but slightly over half the amount of oil used by twocycle motors of the same size.

We can positively state that the Peerless is the simplest, most economical, most compact, and most powerful engine of its size sold in Newfoundland to-day.

All Peerless engines will operate on kerosene as well as gasoline, and on the larger sizes high tension magnetos, mechanical oilers and reverse gears are standard equipment. In addition we can furnish Electric Starters for the 16-20, 25-35 and 40-50 H. P. sizes, so an auxiliary installation may have Electric lights as well,