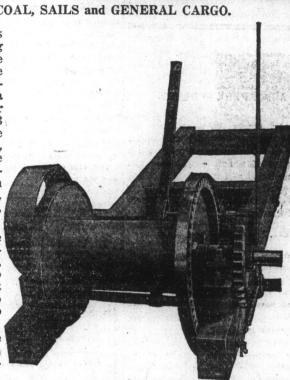

There are many places where there is hoisting to do with a direct line using a rope or cable when a simple and efficient hoist will save a great deal of time, labor and expense. The No. 3 Ideal Hoist will handle loads up to 1500 pounds, and is used with the greatest success for operating single platform elevators, derricks, ice. coal or cargo hoisting, sails, pile drivers, etc.

These hoists can be mounted up with a concrete mixer, water pump, etc., and connected to the same engine, so that it is not necessary to buy an extra engine to operate the hoist.

All hoists can be equipped with two winch heads and Safety Ratch-