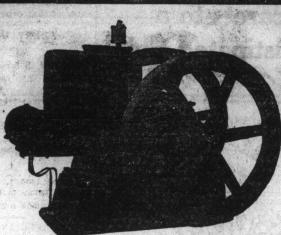

There are many places where there is hoisting to do with a direct line using a rope or cable when a simple and efficient hoist will save a great deal of time, labor and expense. The No. 3 Ideal Hoist will handle loads up to 1500 pounds, and is used with the greatest success for operating single platform elevators, derricks, ice. coal or cargo hoisting, sails, pile drivers, etc.

These hoists can be mounted up with a concrete mixer, water pump, etc., and connected to the same engine, so that it is not necessary to buy an extra engine to operate the hoist.

All hoists can be equipped with two winch heads and Safety Ratch-