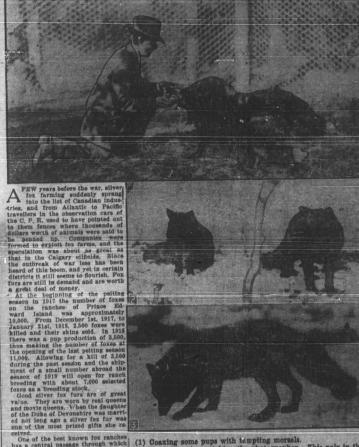

Fox Farming on Prince Edward Island

one of the most prized gifts shore to extend the most prized gifts shore to extend.

One of the best known for ranches has a central passage most form the passage are arranged gifts and the passage are arranged extended to the passag