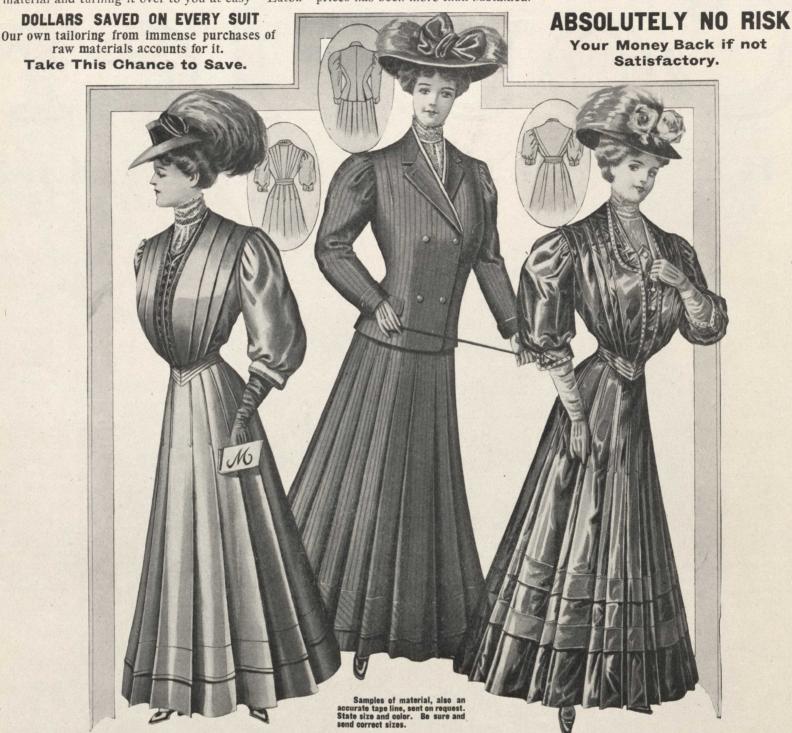

THE .

REMEMBER OUR LIB-ERAL GUARANTEE, relieving you of every risk in shopping with us by MAIL. GOODS RIGHT OR MONEY BACK. J-4200CC. Women's Smart Tailor-made Suit of the new Woven Stripe Worsted Panama Cloth, made with low cut collar and reveres with white pique insert; is double breasted style with four buttons; lined with mercerette; length 25 inches. Skirt is nineteen gore side pleated style with bias fold of self cloth; choice of \$18.00 black, navy or brown .....

TORONTO

T. EATON CO.

CANADA

J-5450CC. Taffeta Silk Suit, made in latest New Vork style, has application of fancy braid in Tuxedo design; front finished with three tucks on either side and wide Gibson pleat over the shoulder; ¾ length sleeves with braid trimmed cuffs; lined with Japanese silk. Skirt is eleven gore style, with panel effect front formed by two box pleats and side pleat on either side; other gores finished with two side pleats; folds of self extend around the bottom; **\$15.000** Special or extra sizes \$3.00 extra.