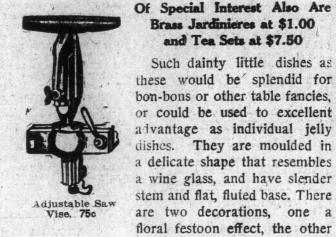

Pot of Tea or Coffee

Cut Glass Comports

or Jelly Dishes,

Each 95c

and Tea Sets at \$7.50

-Fifth Floor.

One-Piece, Knife-Handled,

Carpenters' Draw Knife,

108 square feet in roll, for .. 1.70

Quilting

Nickel-Plated Combination Pocket Level,

Vise

Sliding Tee Bevel, 35c.

Hardwood Mitre Boxes, 35c

stem and flat, fluted base. There are two decorations, one a floral festoon effect, the other a half conventional design; both in silver grey finished surface cutting. They are of fine English crystal glass, and as there are but 90 only they should clear easily at the great-

> ly reduced price of, each, .95 50 only, Footed Brass Jardinieres, each measuring 53/4 inches, 61/2 or 63/4 inches in height, by 7 inches diameter, and will take 6-inch pot. They are in dull and bright finish, and three distinct shapes to choose from. Special, each ... 1.00