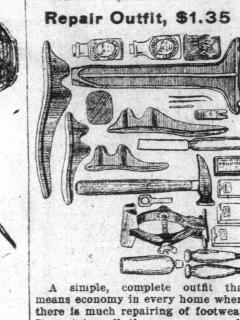

Front Door Lock Sets In brass finish, \$2.50

ment office.

A simple, complete outfit that means economy in every home where there is much repairing of footwear. It contains all the necessary appliances and material for mending either boots or harness. As illus-Moore's Pictrated, per set ,..,.... 1.35 ture Hangers,