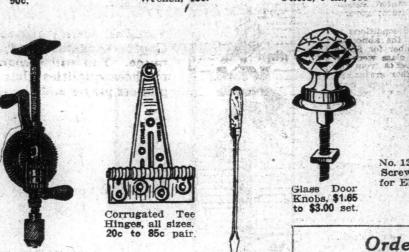

Augur Bits, all sizes. Each 12c to 30c.

Pulley, 35c

A most convenient type of Clothes Line Pulleys is the one illustrated above. It is made of galvanized iron, and will not bind or rust. Price .85

10 feet long. -Wallpaper Dept., Fourth Floor