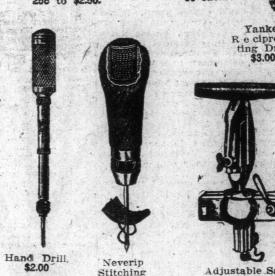

Pot of Tea or Coffee

Cut Glass Comports

or Jelly Dishes,

Each 95c

and Tea Sets at \$7.50

-Fifth Floor.

One-Piece, Knife-Handled,

Carpenters' Draw Knife,