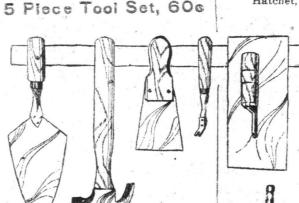

# Rim Door Knobs, per pair, 15c.

Yankee

doz., 45c and 60c Door Pulls, 10c each.

Wood Wheel

Castors, set of 4 for 20e

plasterer or for the householder to do patch work in the home. They're all strongly made with strong metal parts, and firmly fastened handles. Extraordinary good value. Per set ......60