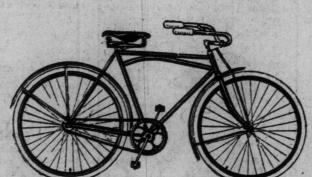

RUNNING BOARD PUMP A strong serviceable and

handy attachment. Each

The above illustration gives an idea of the modern design and equipment of this bicycle. It is known as the truss frame bicycle. Note the motorcycle style handle bars with leather grips, the reinforced front fork, the steel mud guard supports, the rubber pedals and the strong springy saddle. Included with this model are Traction Tread Tires, repair kit, tool bag, pump and Eadie brake. Price \$50.00.