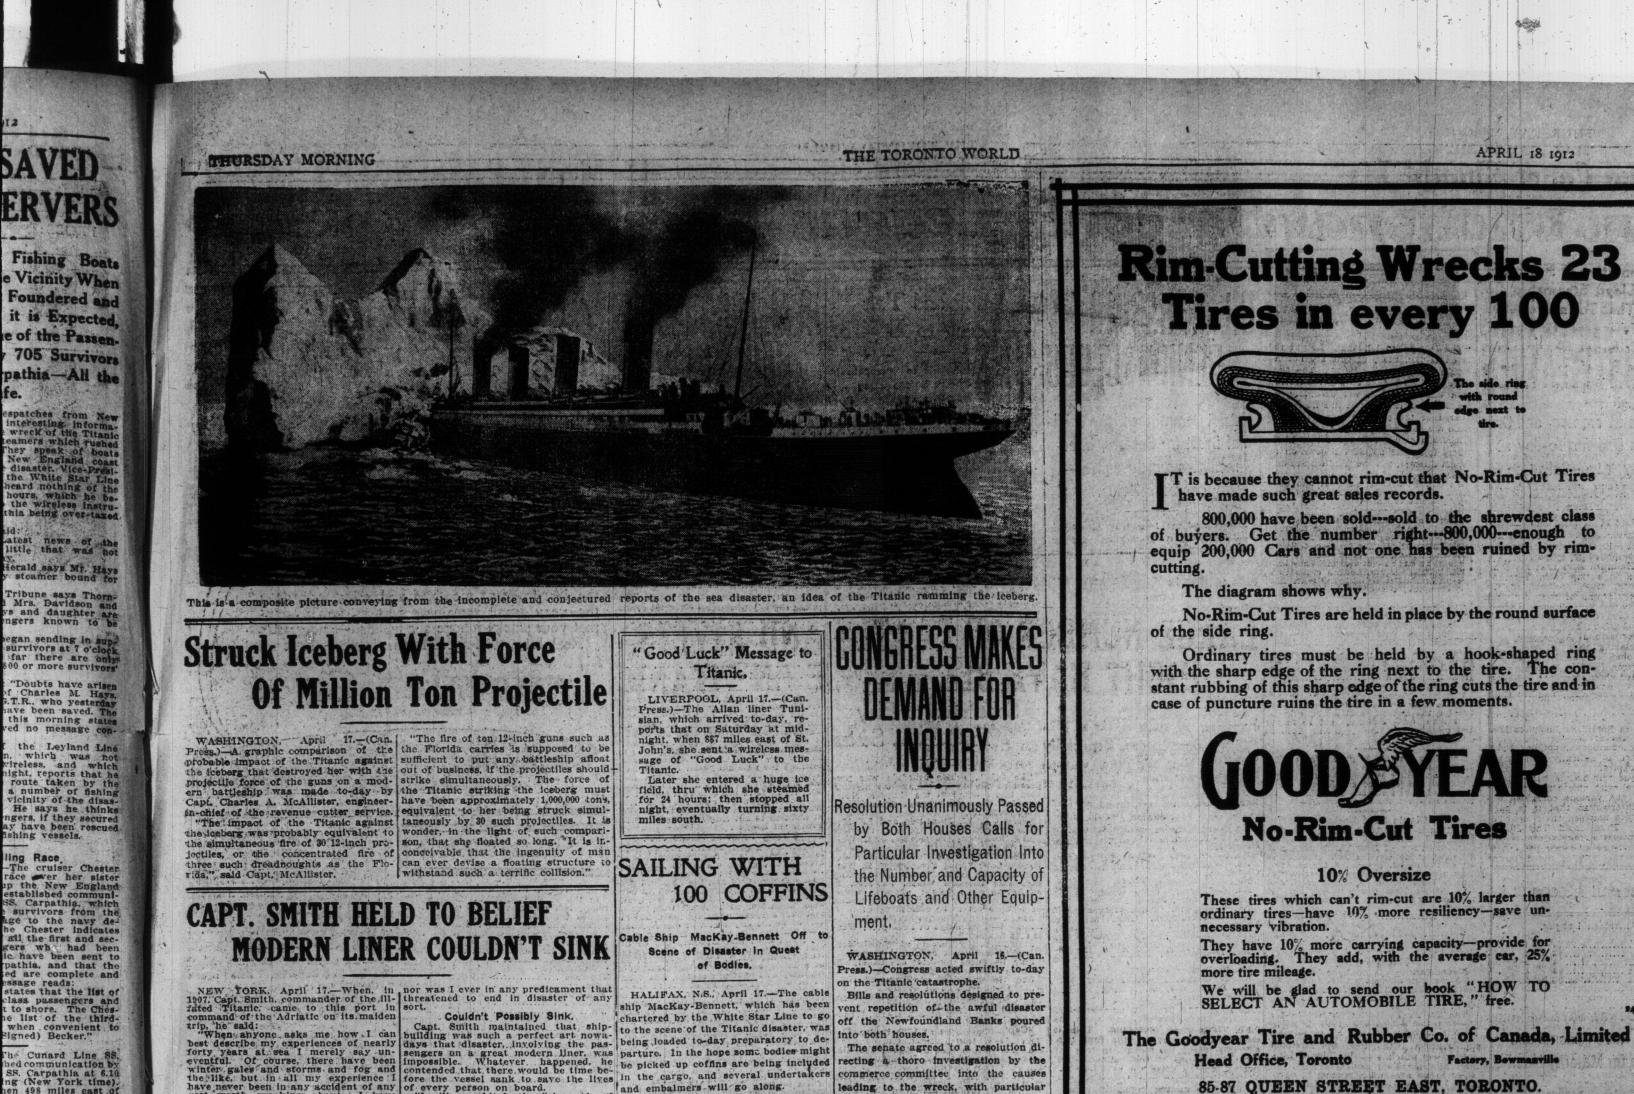

MAN LIFE BOATS Mrs. Harris Prays, BODIES For Husband NEW YORK, April 17 .- (Can. Press)-Mrs. Harris, wife of H. sent to the White Star Line - Deeply "ACHILLEION. April 16. — Deeply grieved by the sad news of the terrible disaster which has befallen your line I send you the expression of my deepest sympathy and also with all those who mourn the loss of relatives and friends. "(Signed) William I. R." B. Harris, sent the following message from the steamer Carpathia Johns Hopkins Professor Points FOREIGNERS IN by wireless, via Halifax: "Resolved, further, that said commitscribes Conditions as Unique "Am safe. Praying that Harry tee or sub-committee is hereby emhas been picked up by another powered to summon witnesses, send for in His 40 Years' Captain Dow of the Carmania In His 40 Years'
 Experience,
 Bome, April 17.-Both. Pope Plus and King Victor Emmanuel have ex-pressed their deep. sympathy for the victims of the Titanic disaster and have asked to be informed of the de-taffs of the wreck and of the names of the survivors. Among the passengers were several who were known person-ally to the king and the pope as they were recently received by them in pri-vate audience. persons and papers and to take such steamer. Arrive Carpathia." testimony as may be necessary to de-Tells What is Done When a termine the responsibility therefor Steamer Strikes an Iceberg with a view to such legislation as may be necessary to prevent as far as pos-- Women and Children sible any repetition of any such disas-Third-Class Passengers Reter. First, Men Next, if Any "Resolved, further, that the commitported Safe Apparently Are Banks. "There was ice further south tee shall enquire particularly into the Room. ANXIETY AT NIAGARA FALLS, than I have ever known in a sea ex-Nearly All of Foreign number of lifeboats, life rafts and life perience of forty years," said the cappreservers and other equipment for the By a Staff Reporter. tain of the Montrose. "It was the very Loss of Relatives Feared, Lacking Birth. protection of passengers and crew: the NEW YORK, April 17 .- In the ab- Wireless From Carpathia, Con-Definite Information. worst possible ice for ships to meet, number of persons aboard the Titanic, sence of any authentic information as as there were heavy bergs thru the passengers and crew, and whether adefirming Rescue of Mrs. F. NIAGARA FALLS, April 17.-(Spe-cial.)-Alan Tate, clerk in a local shoe-store, left for New York to-night to meet the Carpathia, to ascertain whe-ther his sister, her husband, child, Mr. and Mrs Harvey Colder and daughter NIAGARA FALLS, April 17 .- (Spequate inspections had been made of to what happened on the Titanic after field ice like raisins in a plum loaf." she struck the iceberg, and in the four-Speaking of the sinking of the C. Douglas, Reaches hour interval before she sank, the best Titanic, Captain Webster said: "I information as to what probably oc-Montreal. think there is no question but that it to take steps looking to an interna- curred must come from a man familiar was the same ice that we passed thru. Of the depth where the Titanic went assed that it would be about 2000 fathoms. The commander of the Montrose said that he was at a loss to understand why the big steamer, which is the latest to the bott with the big steamer, which is the latest to the bott with the big steamer, which is the latest to the bott with the big steamer, which is the latest to the bott with the big steamer, which is the latest to the bott with the big steamer, which is the latest to the bott with the bott followed until the very bottom of the state to which is the latest to the bottom of the state to the 2000 fathoms. The commander of the Montrose said that he was at a loss to understand why the big steamer, which is the latest type of passenger ship, and supposedly with the most improved headquarters was unanswered. Fred Goodwin, his wife and six children were aboard the Titanic, com-dick), Margaret Nanga, Maggle J. routes. "Resolved, further, that in the re-port of said committee it shall recom-mand such evidence fields that wiped out the Titanic mand such evidence fields that wiped out the Titanic mand such evidence fields that wiped out the Titanic mand such evidence fields that wiped out the Titanic mand such evidence fields that wiped out the Titanic mand such evidence fields that wiped out the Titanic mand such evidence fields that wiped out the Titanic mand such evidence fields that wiped out the Titanic mand such evidence fields that wiped out the Titanic on her maiden trip. followed until the very bottom of the sea was reached. There was no such the ice fields that wiped out the Titanic on her maiden trip. followed until the very bottom of the sea was reached. There was no such the ice fields that wiped out the Titanic on her maiden trip. headquarters was unanswered. water tight compartments, should have ad Douton, prominent in fraternal circles on the American side, is also believed to have sailed on the Titanic. He wrote his wife he would return home on the bis wife he would return home on the this maine. Kristof Madson, Albert Moss, Hungary, Hungary, Hungary, It is said, has taken, with enthusiasm, to the system of dry farm-ing that is making profitables on much of what was once considered and land foundered. His own steamer, when sailing under the flag of the Eldersailing under the flag of the Elder-Dempster Line some years ago, had win on the American side. Their names Manan, Krikorean Kirora, Han Wa been three times in collision with ice-are not among the survivors. William Rau (?), Delia McDermott, — Mari-An inte bergs. On one occasion her bows had been crushed in twenty-five feet. OCCIDENT COLLIDED WITH BERG. Discussion with ice- are not among the survivors. William Kau (7), Dena McDermott, — Magi-been crushed in twenty-five feet. CCCIDENT COLLIDED WITH BERG. He said that there was no action that his department could take in view of the fact that the Titanic was a foreign craft, complying with the British laws. An Airship That Can .Be Made in this country. proceed with directing the work of manning the lifeboats. Unless some-thing should be very wrong, the crew should already be stationed at the life-Increased Turkish Shipments to the Invisible The process of dry farming consists in rolling hard the field after plowing. What is claimed to be an invisible Woman suffrage is coming quite soon in United States. The value of the exports from Turkey to the United States (as declar-ed at American Consulates) was great-er last year than at any time, showing a gain over the previous highest figure of 1909 by \$4,016,593, and \$5,190,315 over 1910. Tobacco represented over forty per Canada, and before long it will be in all