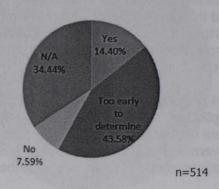

## **Clients that Responded:**

- 14.40% said 'Yes'
- 43.58% said 'Too early to determine
- 7.59% said 'No'
- 34.44% said 'Not applicable'