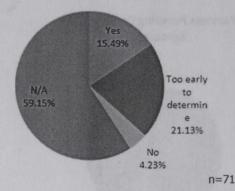

# **Partners that Responded:**

- 15.49% said 'Yes'
- 21.13% said 'Too early to determine
- 4.23% said 'No'
- 59.15% said 'Not applicable'