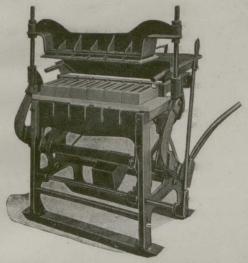

### Concrete Mixers and Brick Machines

YOJ can use fine gravel and crushed stone with this brick machine as it polishes the face of the brick, and therefore brings the cement to the face of the brick, thus assuring a much stronger brick in the face.

#### Concrete Mixers

We manufacture concrete mixers in all sizes to suit the contractor, including hand mixers and power mixers of all sizes, run by steam, gasoline or electric power. Our improved mixer gives you a batch in thirty seconds.