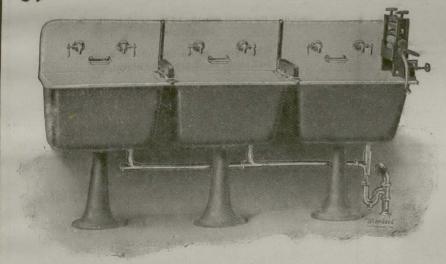

# "Standard" Fixtures Houseowner's Choice

Standard Plate P. 1285 Porcelain Enameled Flat Rim Laundry Trays, with 12-inch Porcelain Enameled Backs, Nickel-plated Union Strips with hardwood Wringer Holders, Nickel-plated Soap Dishes, Waste Plugs, Couplings and Rubber Stoppers, Nickel-plated Fuller Adjustable Flange Bibbs, Continuous Waste and Vented "S" Trap.

It is always profitable to specify "Standard" Porcelain Enameled Ware for dwelling places of any kind as a majority of houseowners are already prejudiced in its favor. Your client knows that "Standard" Fixtures are indestructible and absolutely sanitary and that, dollar for dollar, they give longer and more satisfactory service than any other plumbing equipment he can buy.