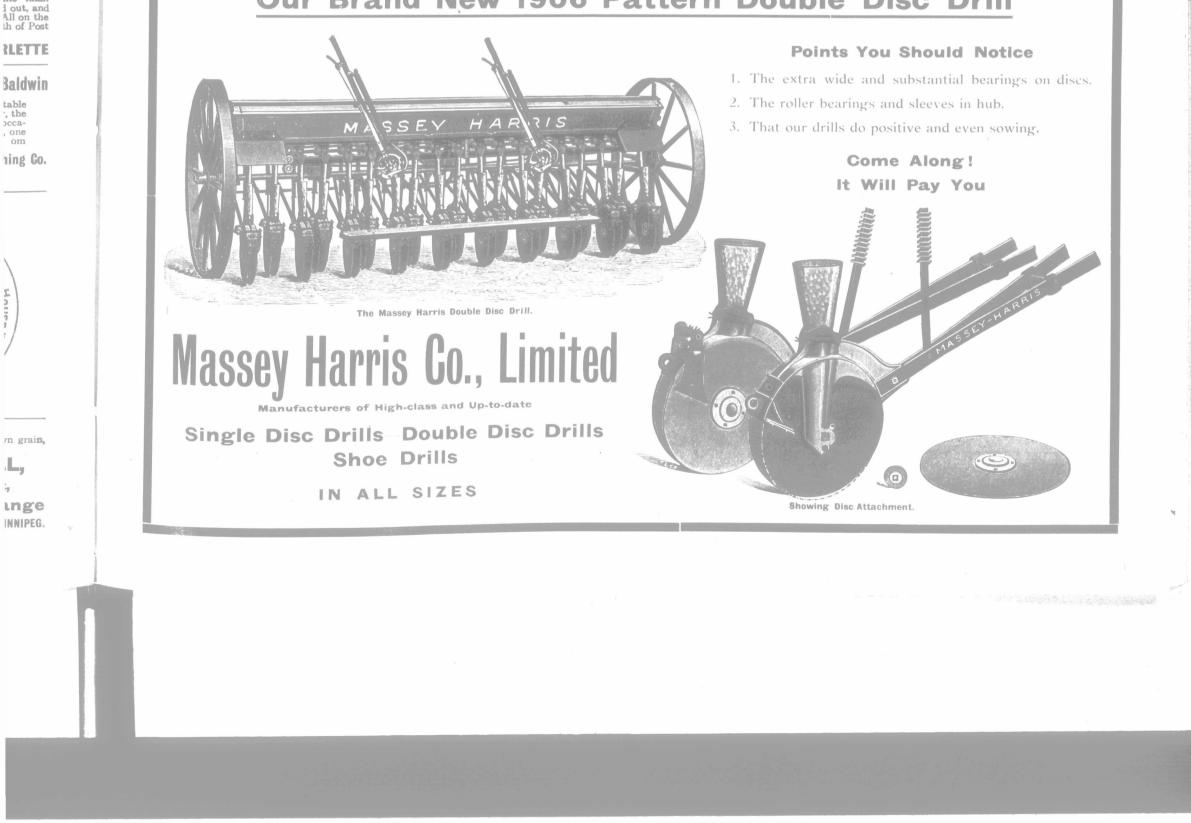

s shown in lower picture.



Washed in 15 to 30 minutes



Quality should be considered when buying butter tubs. A CHEAP PACKAGE made from poor wood and bound with ordinary wire, held on with staples, WILL NOT GIVE SATISFACTION.



are made from clear white spruce, with spring steel wire electrically welded hoops, corrugated and sunk in the wood, which permits of the tub expanding or contracting without the become become become become because  $f_{\rm electric}$  and  $f_{\rm electric}$  are specified as the second hoops breaking or falling off. EDDY'S ARE WHAT YOU WANT. For Sale by all Dealers

THE E. B. EDDY CO., LIMITED HULL, QUEBEC

**TEES & PERSSE, LIMITED** AGENTS, WINNIPEG

Going to Buy a Drill?

Then right now is the time to See

# **Our Brand New 1906 Pattern Double Disc Drill**