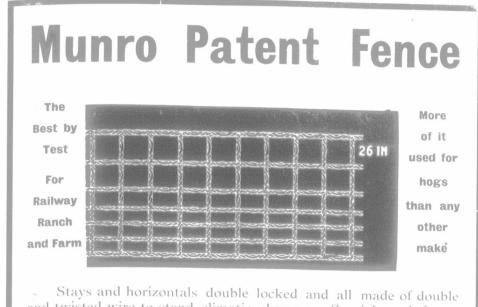

## THE FARMER'S ADVOCATE.

and twisted wire to stand climatic changes. Special ranch fence. Woven complete in roll all ready to staple to posts.

## Steel Fence Posts, Gates, Etc.

Write For Prices and State Requirements