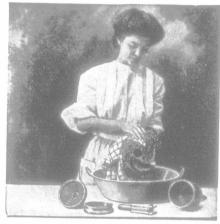

### Difference Big

One Minute's Washing as compared to at least fifteen. Wouldn't you like to save at least fourteen minutes twice a day? One minute with a cloth and brush cleans the absolutely simile Sharples Dairy Tubular Cream Separator bowl shown in the upper picture. It takes fifteen minutes to half an hour with a cloth and something to dig out dents, grooves, corners and holes to clean other bowls—one of which is shown in lower picture.