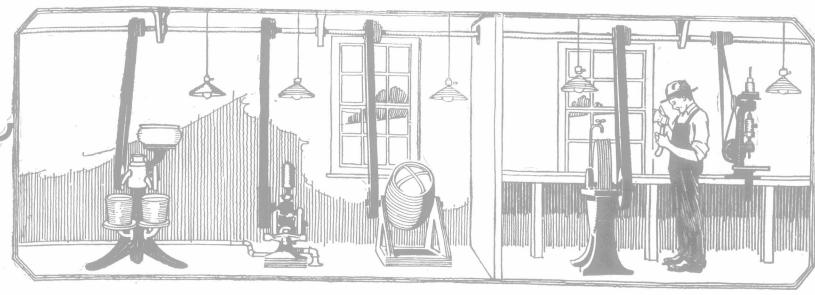

## The "F" Power and Light Plant lightens work-brightens the home

Your home and farm buildings brilliantly lighted the moment you press a button. Your time and labor saved morning, noon and night. Your wife relieved of work and worry every day of the year. Your farm increased in value and earning power because you can undertake and accomplish more.

No matter where you live or what kind of farming you do, you will find in the utility of this plant the greatest source of comfort and satisfaction on your farm.

The "F" Power and Light Plant is constructed as a separate unit plant, so that the full power of the 1½ h.p. "Z" engine can be utilized to run the separator, churn, grindstone, pump, washing machine, and any other light machinery.

Direct belt drive not only saves the 50% power waste caused by driving machines by small electric motors, but also makes it unnecessary for you to buy individual motors.

This plant runs six hours on one gallon of fuel—kerosene or gasoline, send coupon to our nearest office for catalogue, which gives full particulars.