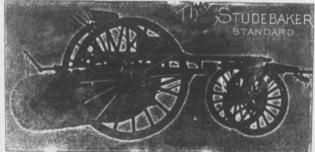

Stackpole Patent Improved Street Sweeping Machine

Is the Standard

Studebaker Sprinkler

Does not clog or get out of order. Greatest width of spray. Can be graded from driver's seat to any volume.

IMPROVED VERTICAL SPRAY