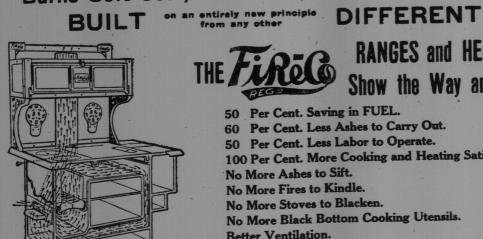

JOHN B. STETSON COMPANY PHILADELPHIA, U.S.A.

Ranges and Heaters

"The Great Fuel-Saving Stoves"

Thur., Fri., Sat., September 25, 26 and 27

The Only Range in America Built Especially for the Burning of Soft Coal Come and see how to do your cooking and baking on one-half the fuel you are now using and let us show you how to use Soft Coal without dirt, dust or soot, and just as satisfactory as

A warmer kitchen in the winter time and a cooler kitchen in the summer time, with only one-half the trouble in operation. Burns Soft Coal, Hard Coal, Coke, Slack or Wood

THE FIREGO RANGES and HEATERS Show the Way and Saves

50 Per Cent. Saving in FUEL. 60 Per Cent. Less Ashes to Carry Out.

50 Per Cent. Less Labor to Operate. 100 Per Cent. More Cooking and Heating Satisfaction. No More Ashes to Sift. No More Fires to Kindle.

No More Stoves to Blacken. No More Black Bottom Cooking Utensils.

Absolute Safety in Fire Protection. A Big Reduction in the High Cost of Living. ractory Expert in Charge of Demonstration

FURNISHERS LIMITED,