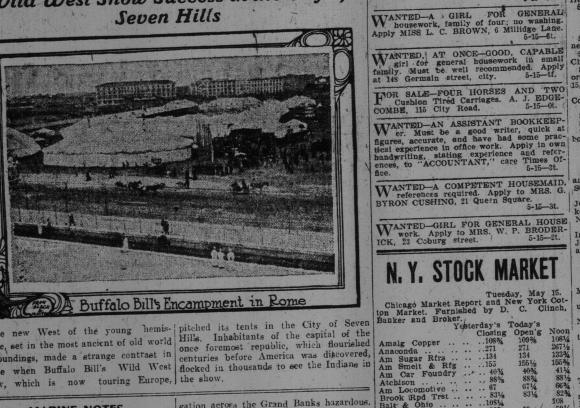

 79¼
 79

 $\begin{array}{ccccc} ..11.41 & 11.42 \\ ..11.20 & 11.23 \\ ..0.70 & 10.74 \\ ..10.70 & 10.74 \end{array}$ 

PORT OF ST. JOHN.

Wild West Show Success in the City of Seven Hills 

The new West of the young hemis-phere, set in the most ancient of old world surroundings, made a strange contrast in Rome when Buffalo Bill's Wild West Show which is not touring Europe Show, which is now touring Europe, the show