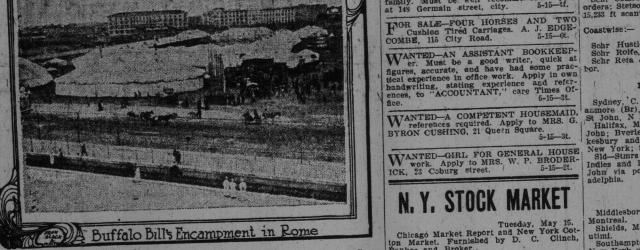

 79¼
 79

 $\begin{array}{ccccc} ..11.41 & 11.42 \\ ..11.20 & 11.23 \\ ..0.70 & 10.74 \\ ..10.70 & 10.74 \end{array}$ 

PORT OF ST. JOHN.

Wild West Show Success in the City of Seven Hills 

The new West of the young hemis-phere, set in the most ancient of old world surroundings, made a strange contrast in Rome when Buffalo Bill's Wild West Show which is not touring Europe Show, which is now touring Europe, the show