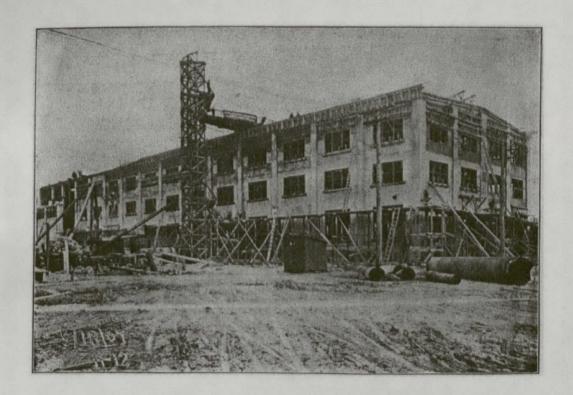

## SPEED, ECONOMY AND HIGH-CLASS WORKMANSHIP

The above picture shows the new works recently constructed of concrete for the Canadian General Electric Company, at Peterborough, Ont. This building from the ground up, as shown, represents thirty-four working days of concreting. The result furnishes an object lesson for speed, economy and excellence of workmanship heretofore unattained in Canada.