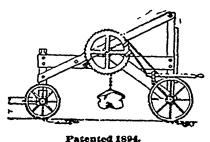

# STONE & STUMP LIFTER

Capacity of Lifting 18,000 lbs. (With no equal.)

(With no equal.)

Lifting and carrying stones at will, so you can make with them fences from 4 to 5 feet high. When buying this strong sand durable machine, you can make your fence with big stones instead of buying spike wire for fences. You will clear your land for the mowers and trapers. To lift a stone you make the lever work and the hooks will hold it when lifting. You can lower it in the same manner or make it fall by touching a ritin the same manner or make it fall by touching a ritin the same manner or make it fall by touching a ritin fence a stone in 10 minutes. Agricultural Societies should buy it. Farmers if they like may join in club to buy it. Price moderate. For all particulars address to

A. LEMIRE, Proprietor, Wotton,

Or at the Plessisville Foundry, Somerset,