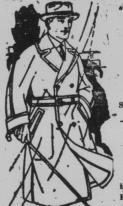

See Yourself

The season's smartest overcoat!

in the "Cambridge"

Made in a double breasted model, with bluff edged lapels, set-in sleeves, patch pockets and tram stitching. The removable three-piece belt gives you three coat styles in one.