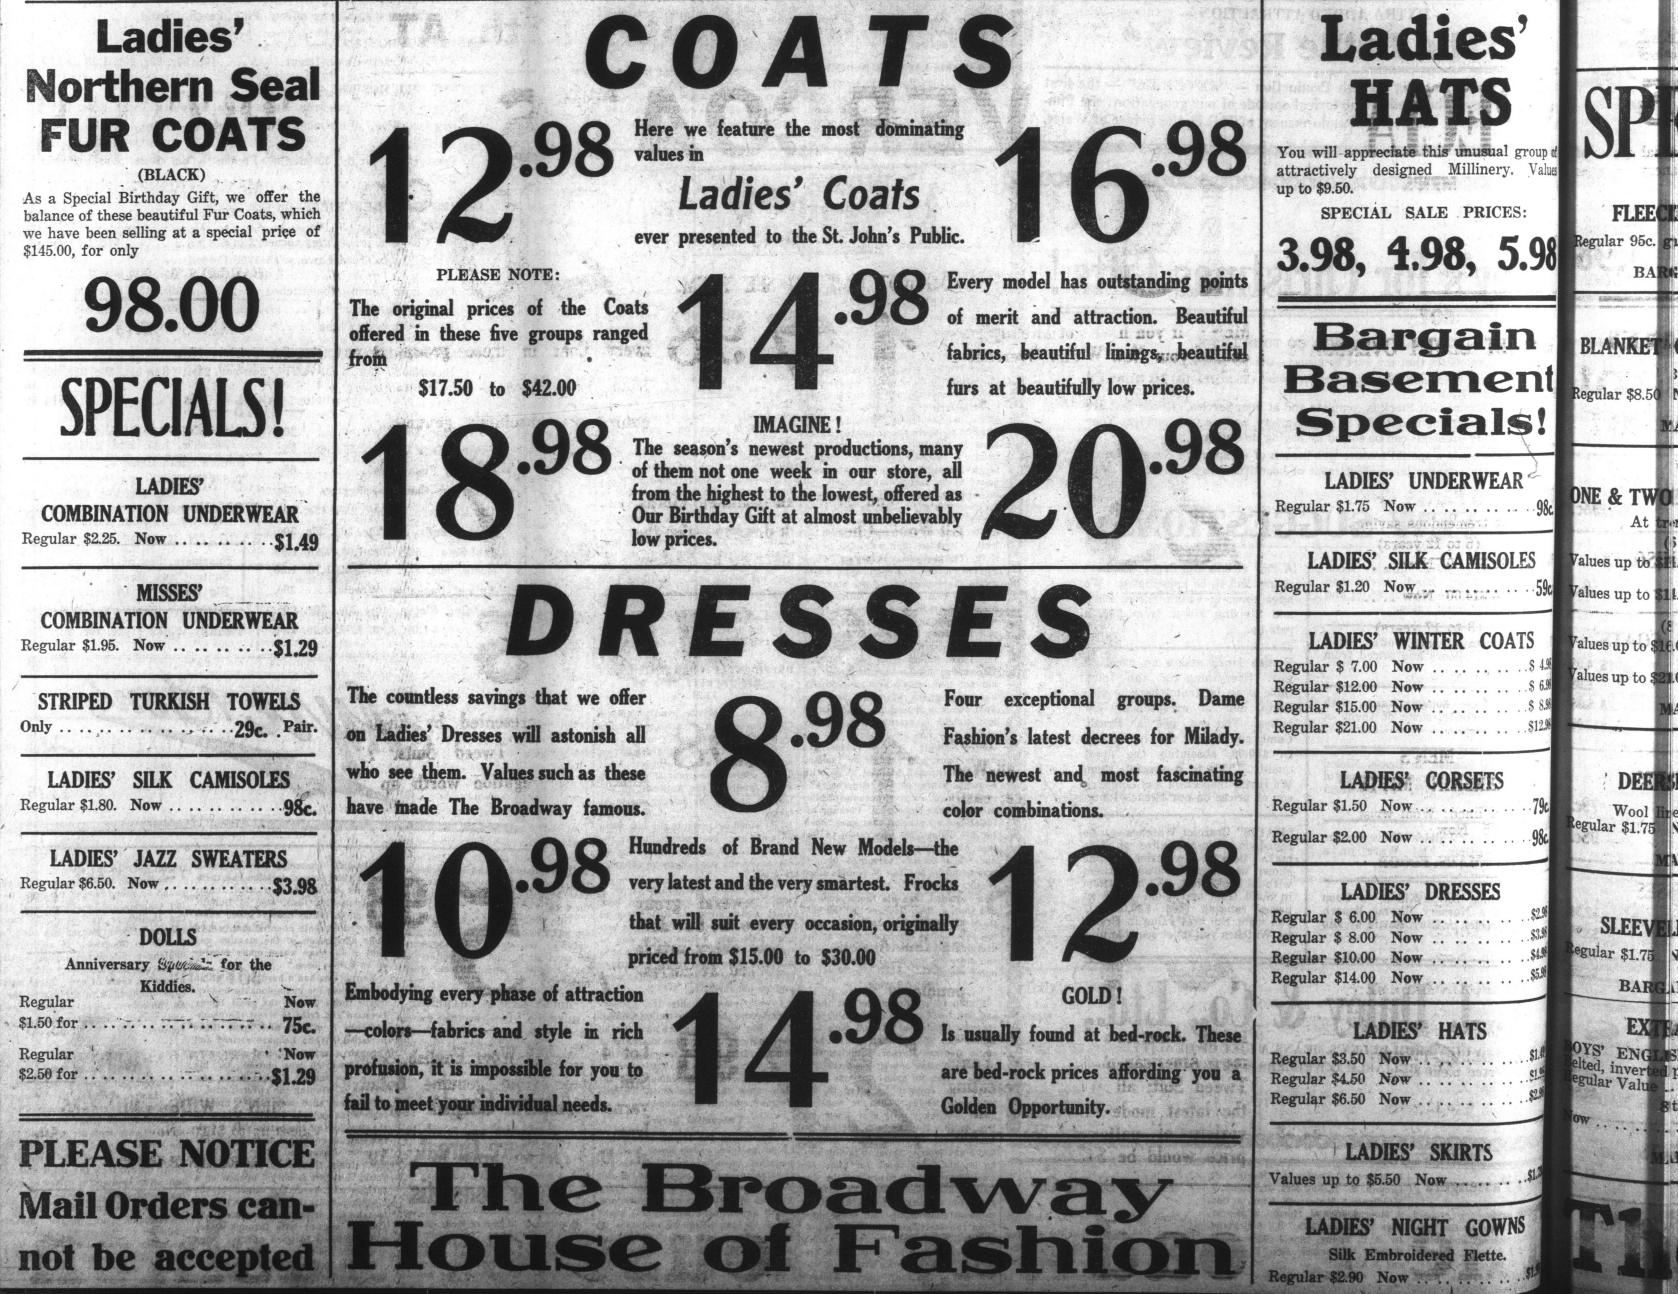

## SALE STARTS FRIDAY, DECEMBER 11th, AT 9 A.M.

| LADIES' UNDERWEAR<br>Regular \$1.75 Now                                                                                                  | ONE & TWO                                      |
|------------------------------------------------------------------------------------------------------------------------------------------|------------------------------------------------|
| LADIES' SILK CAMISOLES<br>Regular \$1.20 Now 5%                                                                                          | At tre<br>Values up to S1                      |
| LADIES' WINTER COATS   Regular \$ 7.00 Now \$ 4.9   Regular \$12.00 Now \$ 6.9   Regular \$15.00 Now \$ 8.9   Regular \$21.00 Now \$ 8.9 | (alues up to \$15)<br>Values up to \$21<br>M   |
| LADIES' CORSETS<br>Regular \$1.50 Now                                                                                                    | <b>DEE</b><br>Wool Lin<br>Regular \$1.75       |
| LADIES' DRESSES   Regular \$ 6.00 Now \$2.9   Regular \$ 8.00 Now \$3.9   Regular \$10.00 Now \$4.9   Regular \$14.00 Now \$5.9          | SLEEV<br>egular \$1.75<br>BARG                 |
| LADIES' HATS   Regular \$3.50 Now                                                                                                        | EX<br>OYS' ENG<br>elted, invert<br>egular Valu |
| LADIES' SKIRTS<br>Values up to \$5.50 Now                                                                                                |                                                |
| LADIES' NIGHT GOWNS<br>Silk Embroidered Flette.<br>Regular \$2.90 Now                                                                    |                                                |
| Contraction of the second s                          |                                                |