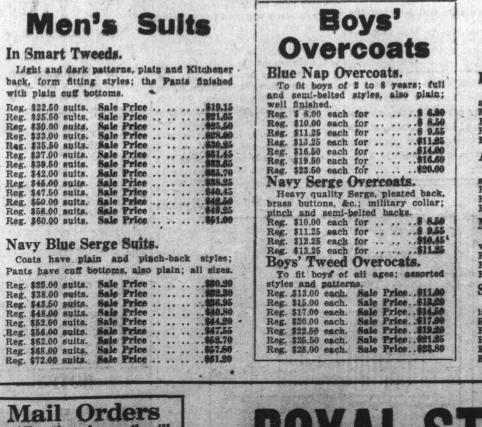

### Men's Overcoats

Heavy Wool Tweed Overcoats.

Full and semi-belted, double breasted; all sizes. Reg. \$32.00 each. Sale Price .....\$27.20 Reg. \$35.00 each. Sale Price ....\$29.75 Reg. \$40.00 each. Sale Price ....\$34.00 Reg. \$48.00 each. Sale Price ....\$349.50 Autumn Weight Overcoats. English Tweeds in shades of Grey; as-sorted sizes. Reg. \$26.00 each. Sale Price ....\$22.10 Reg. \$32.00 each. Sale Price ....\$27.20 Reg. \$32.00 each. Sale Price ....\$27.20

Military Trench Coats. 

Smart New Raglans, Fawn and Green; showerproof mater

Reg. \$22.50 each. Reg. \$25.00 each. Reg. \$30.00 each. Reg. \$37.50 each. Reg. \$37.50 each. Sale Price Sale Price Sale Price Sale Price \$19.65 \$22.85 \$26.25 \$38.09