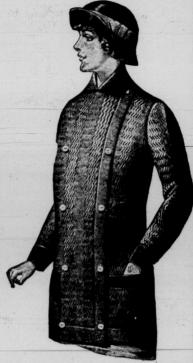

# LADIES! Provide your-self against the

Fall and Win-

ter with one of these handsome Sweater Coats

The summer season is now at its height, but it will not be so very long before Jack Frost will be around again. Why not take time by the forelock and secure one of these comfortable and becoming garments now? If you bought such a sweater at one of your retail stores it would cost you \$5.00. They are all wool and double breasted, very neat, serviceable, and well made in every respect. North-West turn down collar, fastened with pearl buttons, two pockets, double cuffs. This style of coat is most popular both in city and country. It can be supplied in combination colors of fawn and khaki or solid colors white, cardinal or navy blue.