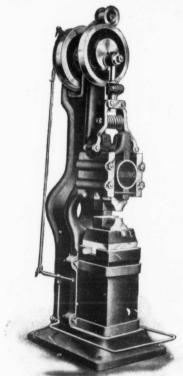

## THE FAIRBANKS POWER HAMMER

Contains the fewest parts of any Power Hammer on the market. The patented elastic cushion stroke is a special feature which permits of a greater capacity. It reduces jar of machine to a minimum and therefore reduces running expenses. The "quick get away" avoids cooling stock and allows more work to be done with one heat. Sizes, 25 lbs.—250 lbs.