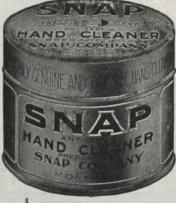

### After A Day's Sport

There is nothing quite so good as SNAP to clean and soften the hands. Try it.

Blue and White Cans-