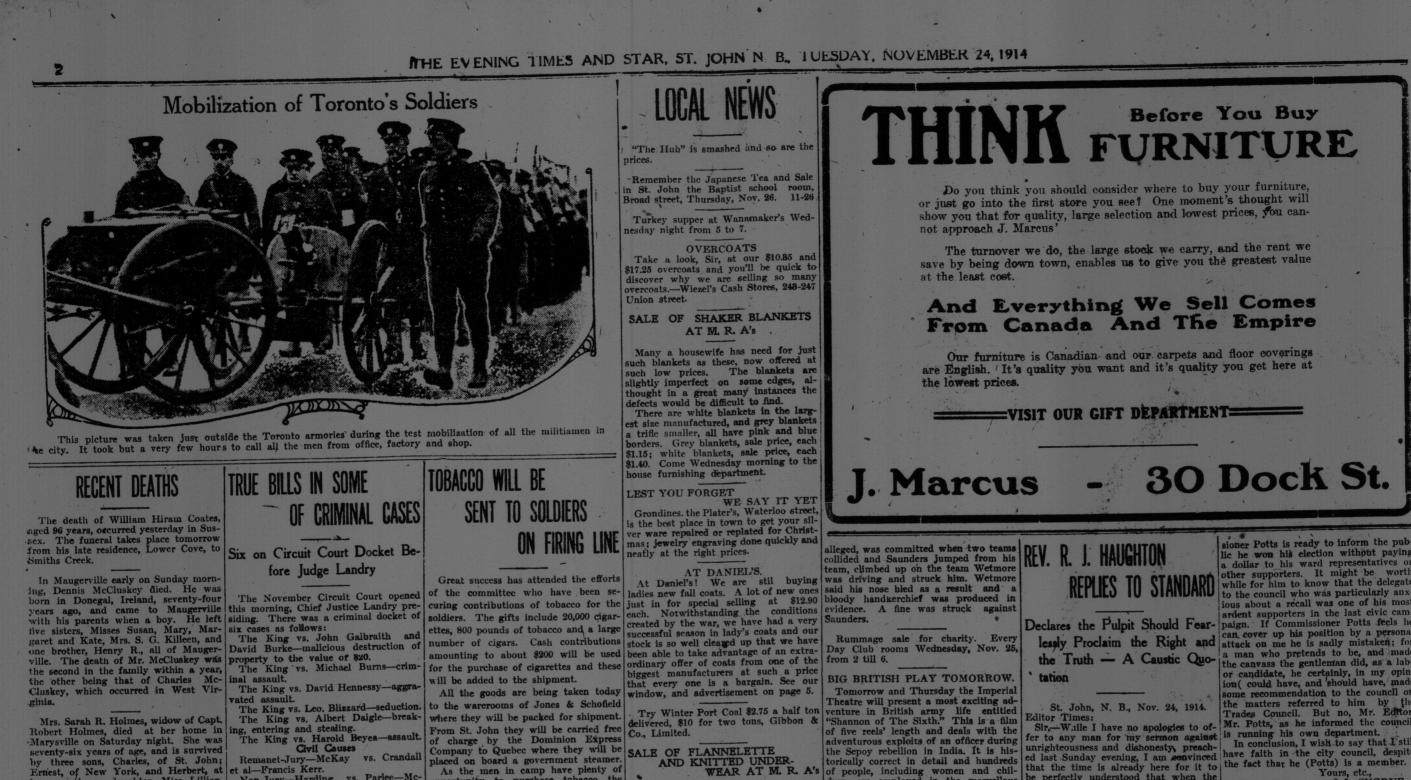

International structure
Son is at salisburg transformed by the size of the size <text><text><text><text><text><text><text><text><text><text><text><text><text><text><text><text><text><text><text> 

to the warerooms of Jones & Schofield where they will be packed for shipment. From St. John they will be carried free of charge by the Dominion Express Company to Quebec where they will be placed on board a government steamer. As the men in camp have plenty of opportunity to purchase tobacco the committee has decided that the gift shall