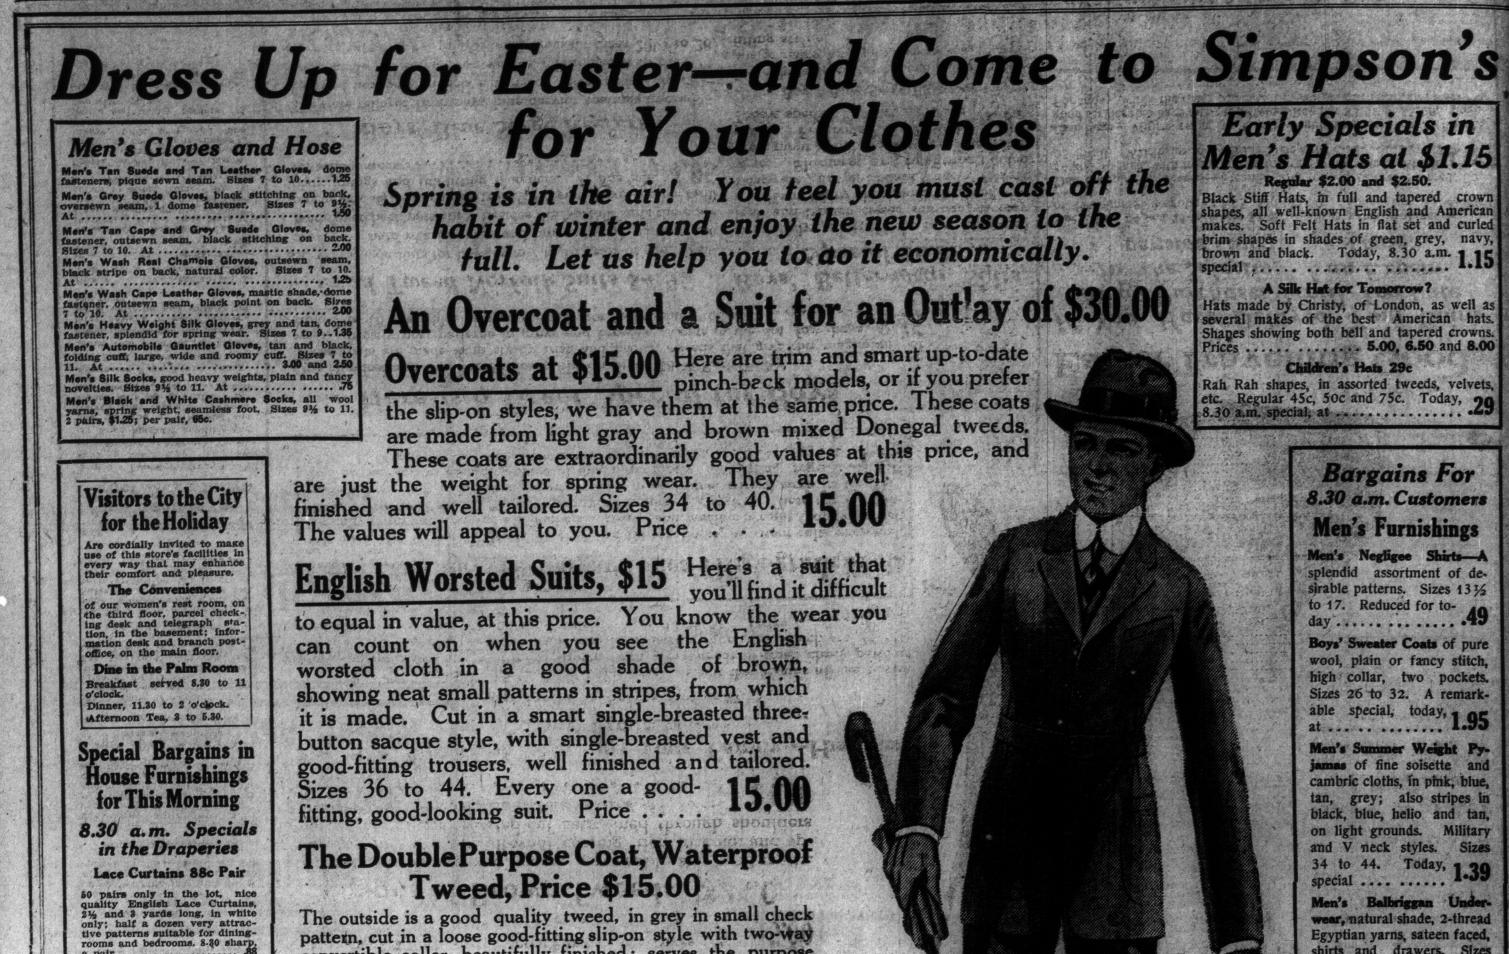

Size 27 x 54 inches. Regular \$2.50. Today ..... 1.55

Size 36 x 63 inches. Regular \$3.75. Today ..... 2.95

convertible collar, beautifully finished; serves the purpose of raincoat and spring coat in one. Sizes 34 to 42 . . . . . . . . . . . . . . .

## Slip-ons of Brown Tweeds, \$24.00

An excellent spring coat, smart, serviceable and well made. The material is a fine all-wool coating, rich in color and appearance. Single-breasted cut, satin-lined through shoulders and sleeves. A coat you'll like. Sizes 34 to 40. 24.00 

### For the Youngest Man in Your Family---His First Long Trousers

### An Easter Special in Such a Suit at \$7.75

A suit that's cut especially for the boy at this time. A suit that retains all the boyish lines, and yet makes a man of him. Brown and grey tweeds in small check patterns offer a good choice in these well-made sing le-breasted sacque suits, which are 7.75 examples of good tailoring and good style. Sizes 32 to 35. Today .....