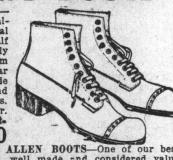

MEN'S ETHAN ALLEN BOOTS-One of our best selling lines, well made and considered value at the regular price of \$4.85 Made with stout gun metal upper, kid tops and leather soles. A boot that affords genuine comfort and esse at all times. Reg. \$4.85 pair. Ariday, \$4.60