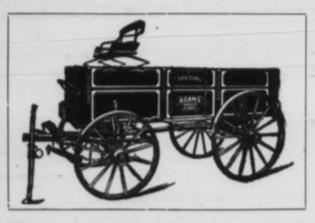

## Adams 1910 Special Wagon is Fitted with Patent Skein

This skein gives the axle double carrying capacity without extra weight. The truss extends through the skein and is tightened on the outside

by a nut on the point of the skein. This device is covered by letters patent and cannot be had on any other make of wagon. Made with the best hardwood or southern pine bottoms. Extra heavy steel plates run under the axles with truss. The gears are clipped and there are double braces on both hind and front gears. The box parts are well braced, fit tightly

Write today for Catalogue or see one of our dealers :: ::

Brandon

and are well put together. Before this wagon is ppt together all the wood parts are thoroughly soaked in the best quality of linseed oil, thus insuring great durability. This wagon is substantial, well painted and has a very high finish. We are sales agents for these goods in Western Canada.