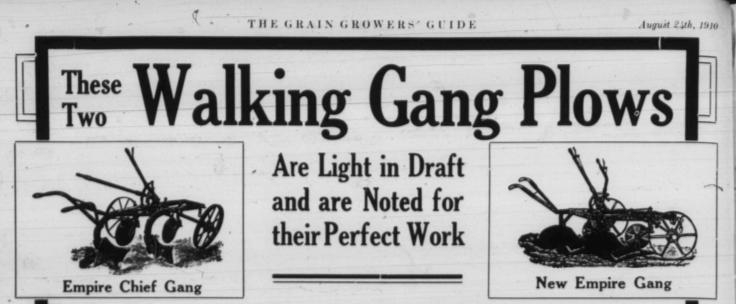

This illustration shows our Empire Chief Gang, which has very heavy, high carbon steel plow beams capable of standing heavy strains. The beams are arched high so as to give good clearance in trashy land or stubble, and the long powerful levers are pivoted to the bearings, not bolted. The handles are strongly attached to the rear beam, enabling the operator to follow the furrow as he would with an ordinary walking plow, and the furrow wheel is staggered to prevent it climbing the furrow wall. A lift spring is fitted to the furrow wheel axle to assist the operator. Mouldboards and extra heavy shares are made of the best soft centre steel. Equipped with 12-inch steel bottoms.

OCKSHUTT PLOW CO.

Regina

We show here an illustration of our wellknown Empire Gang. This is a light two-furrow plow, remarkably strong and durable. It has an extra strong steel frame, very heavy axles and dustproof bearings, and the fine tooth adjustment ratchets will be found of great advantage. This plow is also equipped with compound levers and spring lift of the latest pattern. All Empire Gangs are fitted with steel and malleable standards, which are practically unbreakable. This plow represents a first-class piece of workmanship and the materials are the finest that money can buy.