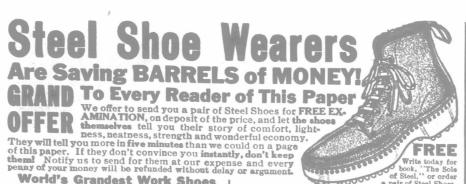

World's Grandest Work Shoes These shoes are our own invention. The soles and n inch above, all around, are pressed out of one sleep of light, thin, springy, rust-resisting steel.

**Corrugated Steel Soles** The bottoms are corrugated, making them 100 per cent stronger than before, and are studded with adjustable Steel Rivets, that take the wear and give a firm foothold. When Rivets are partly worn, replace them with new ones, by hand, yourself, making shoes as good as new. 60 Extra Rivets cost 30 cents, and should keep shoes in repair for two years at least.

Stronger! Lighter! Better! **Many Times More Durable** 

One pair outlasts 3 to 6 pairs best all-leather work shoes. They are stronger, lighter, better, more comfortable and economical than leather shoes. They absolutely do away with corns, callouses, bunions and swelling of the feet! Give splendid protection against coughs, colds, rheumatism, sciatica, etc., by keeping the feet bone-dry in spite of mud, slush or water. Uppers are of finest quality pliable

000000 a pair of Steel Shoes waterproof leather, joined to the steel by non-rusting metal rivets, making water-tight seam.

Hair Cushion Insoles and springy soles make Steel Shoes so easy, warm, dry and comfortable that you will not be troubled with corns, callouses and blisters or suffer from colds and rheumatism.