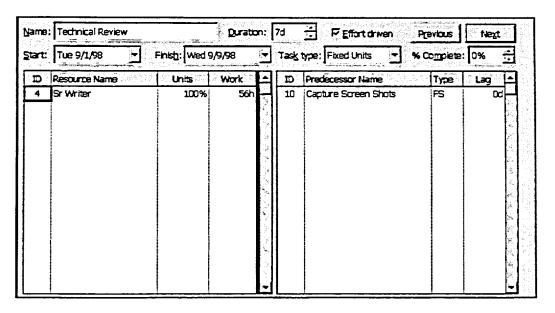

A Form view displays information that is specific to a particular task or resource. The most commonly used form views are the Task Form view and the Resource Form view. The Task Form view, shown in Figure 4-6, displays information about the Technical Review task. It displays the resources that are working on that task and its predecessor. Use the Previous and Next buttons to display information about the preceding or following task.

Figure 4-6: The Task Form View

The Resource Form view, shown in Figure 4-7, displays information about the M Monroe resource. It displays the tasks assigned to the resource, the amount of Work and Delay hours, and the scheduled Start and Finish dates of the tasks. Use the Previous and Next buttons to display information about adjacent resources.