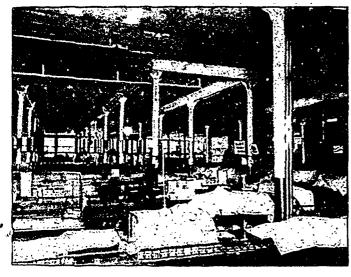

## LUXFER PRISMS

The Greatest Invention of the Victorian Era. Save Money, Save Eyesight, Save Artificial Light.

T. EATON CO., LIMITED, QUEEN ST. SECTION .
Lighted with Luxfer Prisms.

T. EATON CO., LIMITED, YONGE ST. SECTION
Lighted with ordinary glass and light wells.

All Progressive Merchants are fitting their stores with LUXFER PRISMS, and save enough money on gas bills to pay for them within a year.

For Catalogue or Estimate, Write-

LUXFER PRISM COMPANY, Limited - 58 Yonge St., TORONTO