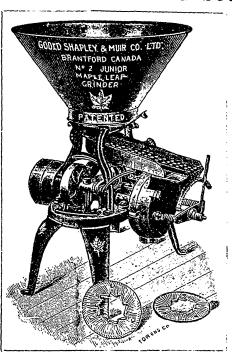

## ...A PERFECT GRAIN GRINDER....

The Patent Ball-Bearing

## Junior Maple Leaf Grinder

WITH 8-INCH SINGLE BURRS.

MANY IN USE AND WORKING SUCCESSFULLY

The Junior Maple Leaf is especially adapted for Wind Mill, Horse or Tread Power, or any other power less than 8 or 10 horse.

It is supplied with two sets of Grinding Burrs, goone for coarse grain and general purposes, and the other for hard grain and fine work.

The Patent Ball-Bearing takes the heavy back pressure of the burrs when at work, and greatly lessens the friction. In consequence the Grinder will do more with a given power than any other.