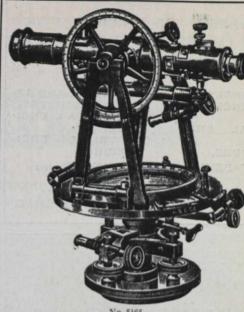

#### PEACOCK BROTHERS

**ENGINEERS** 

68 BEAVER HALL HILL MONTREAL

ENGINEER'S

light, durable instrument for mine and mountain work at a moderate price.

For complete catalogue describing our line af surveying instruments comprising 60 different Transits and Levels.

Address Inquiry Department