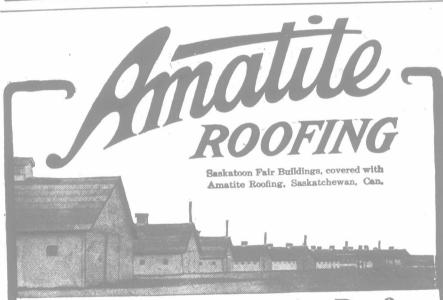

## 60,000 Feet of Amatite Roofing

The accompanying view shows a series of buildings at the Saskatoon Exposition, all of them covered with Amatite Roofing.

tile

am

the

es-by ers

her

0