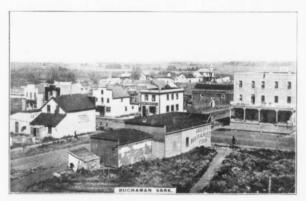

## BUCHANAN, SASK.

Is a market town near our land. Population 300. It has 3 elevators, 2 lumber yards, 1 blacksmith shop, 3 agricultural implement agencies, 2 hotels, 1 bank, 5 general stores, 1 confectionery store, 1 jewelry store, 1 drug store, 1 barber shop and pool room, 1 livery stable, 1 real estate office, 1 restaurant, 1 school, 4 churches, 1 meat market, 1 newspaper and printing office, 1 lawyer.