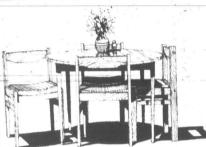

## save from 10-50% on our internat~ ional collection of contemporary furniture'.

Ach

411/2" in diameter and has an extension leaf which extends it to 59". The Bella Chairs are upholstered in your choice of fabric and colour. Table & 4 chairs. Was \$259.00 Sale \$189.50

dining room suite in

traditional pine com-plemented by contemporary

design. The Remo table is