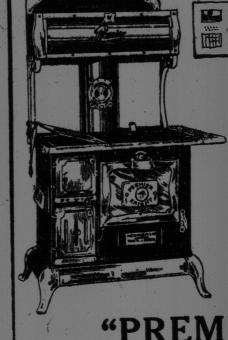

## Jur kitchen is the cheeriest room in the house

—says the proud housewife who has a "PREMIER KNIGHT"—"and doesn't it just take a model stove to keep the household running smoothly?" she goes on enthusiastically. I can tell you that the "PREMIER KNIGHT" is a perfect prince of litcher space. kitchen ranges. Why, just take its appearance alone—fit for a Queen's kitchen—and as to saving in fuel—will you believe it—our coal bills have been cut practically in half,"

"I just feel I cannot say enough for the

# "PREMIER KNIGHT"

All-Steel Kitchen Range

wood. Cast iron fire door and ash-pit door, both heavily nickelled. "Premier Knight" can be supplied with or without high shelf and Persian Closet. A thoroughly competent and reliable grate, yielding even combustion of coal and maximum heat for cooking. Well insulated and well ventilated, ensuring quick baking,