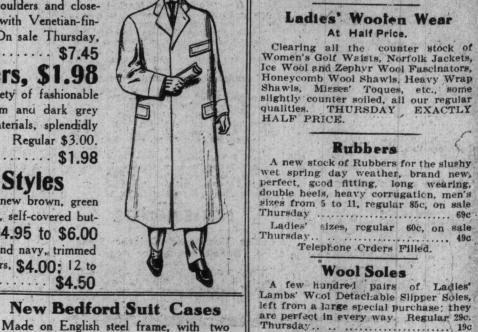

#### Rain Coats for \$7.45

Imported English Covert Cloth Raincoats, the popular rain-or-shine spring overcoat, single-breasted Chesterfield style, made good length, comfortable and roomy, with broad shoulders and closefitting collar, plain dark Oxford grey shade, with Venetian-finished Italian cloth lining, new spring goods. On sale Thursday, 