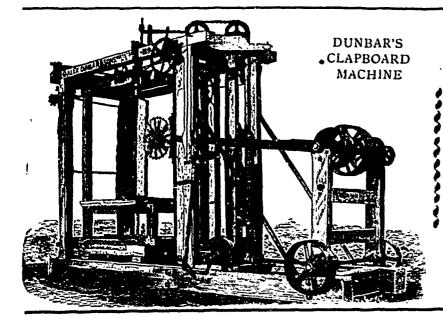

## ALEX. DUNBAR & SONS

Woodstock N.B.

Manufacturers of

## Saw Mill Machinery

OF ALL KINDS

Including ROTARY SAW MILLS (3 sizes), CLAPBOARD SAWING MACHINES, CLAPBOARD PLANING AND FINISHING MACHINERY, SHINGLE MACHINES, STEAM ENGINES, 116

WRITE FOR FURTHER PARTICULARS

ALEX. DUNBAR & SONS - Woodstock, N.B.