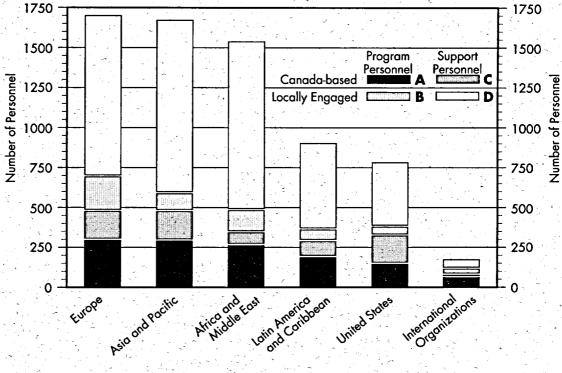

| CHART 10.3<br>DISTRIBUTION                                           |                                                                                                                                     | Program Personnel                                     |      | Support Personnel                   |                                             |
|----------------------------------------------------------------------|-------------------------------------------------------------------------------------------------------------------------------------|-------------------------------------------------------|------|-------------------------------------|---------------------------------------------|
|                                                                      |                                                                                                                                     | Canada- Local<br>based engage<br>A B                  |      | Canada-<br>based<br>C               | Locally<br>engaged<br>D                     |
| OF PERSONNEL<br>AT CANADIAN<br>MISSIONS<br>ABROAD BY<br>GEOGRAPHIC   | Europe<br>Asia and Pacific<br>Africa and Middle East<br>Latin America and Caribbean<br>United States<br>International Organizations | 294 181   290 185   261 81   186 100   144 178   59 3 |      | 216<br>111<br>139<br>73<br>55<br>51 | 1 008<br>1 085<br>1 056<br>543<br>404<br>59 |
| <b>REGIONS</b><br>(Canada-based<br>and Locally Engaged<br>Employees) | TOTAL<br>GRAND TOTAL                                                                                                                | 1 234 728                                             | 6 76 | 645<br>2                            | 4 155                                       |
| Employees                                                            |                                                                                                                                     |                                                       |      |                                     | 1750                                        |