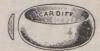

## WEDDING RING DEPARTMENT.

BEST FINISH WEDDING RINGS, 22-CT., 18-CT., 9-CT.

These Drawings are to Scale,

and show a 3½ dwt. 9-ct., 4½ dwt. 18-ct., and 5 dwt. 22-ct. WEDDING RING of each shape, and section of same.

Order Shapes under Name given. Names in Rings indicate Shapes. All Made to Order.