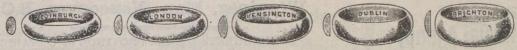

## WEDDING RING DEPARTMENT.

BEST FINISH WEDDING RINGS, 22-CT., 18-CT., 9-CT.

These Drawings are to Scale,

and show a 3½ dwt. 9-ct., 4½ dwt. 18-ct., and 5 dwt. 22-ct. WEDDING RING of each shape, and section of same.

Order Shapes under Name given. Names in Rings indicate Shapes. All Made to Order.