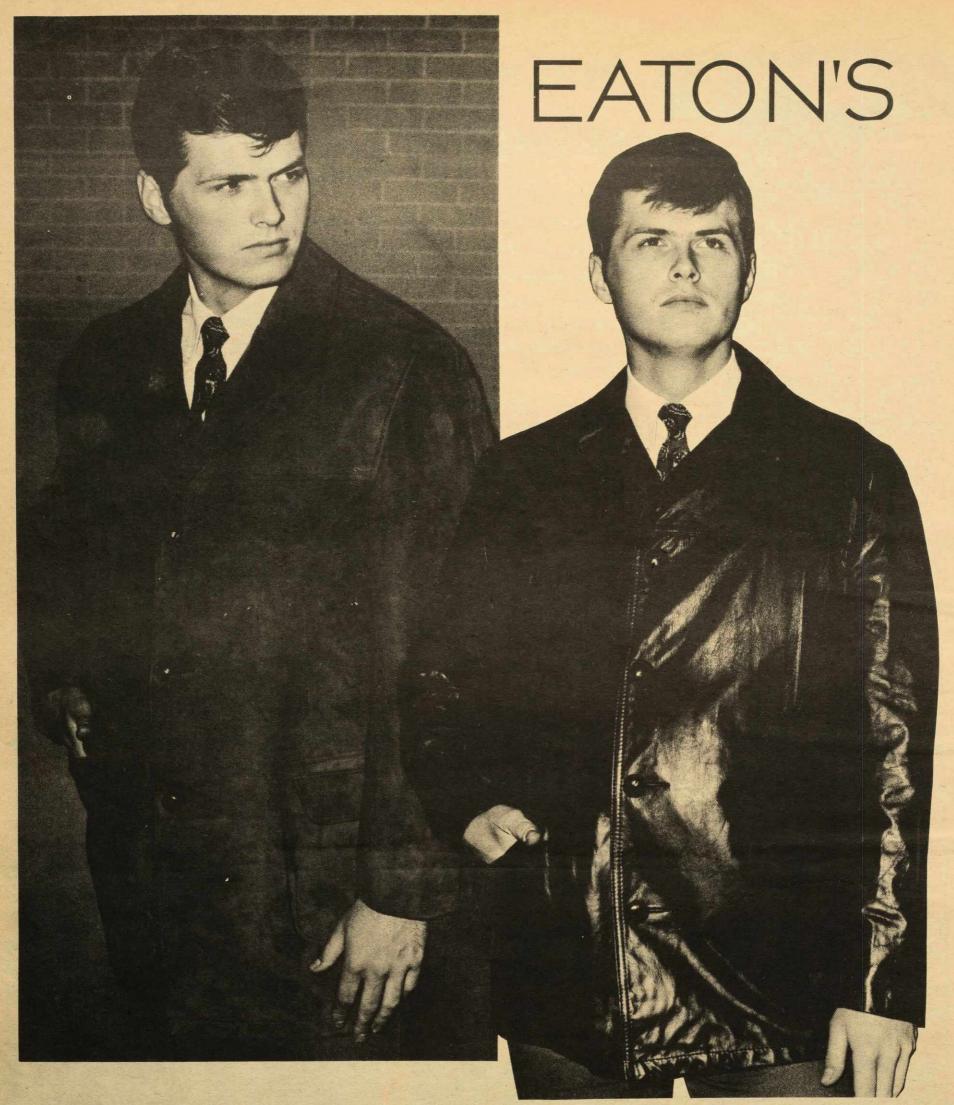

## Eaton's features a special purchase The Look of Leather for Men

## Men's Suede Jackets

Handsome rugged detailing. . . the look of suede great action coat styled with half raglan shoulders, self collar, zip-in orlon body liner, fully satinlined, 35 inches long. Wool neck protector, flap pockets with stitched outline. Dark brown, medium brown. Sizes 36 to 46.

## Cowhide Leather Jackets

The man of mystery, masculine, rugged great on the go styling. Fully borg acrilan zip-out liner. . .the jacket fashioned of tough cowhide leather. Notched self collar, two front welt pockets. 33" long. Black. Sizes 36 to 46.