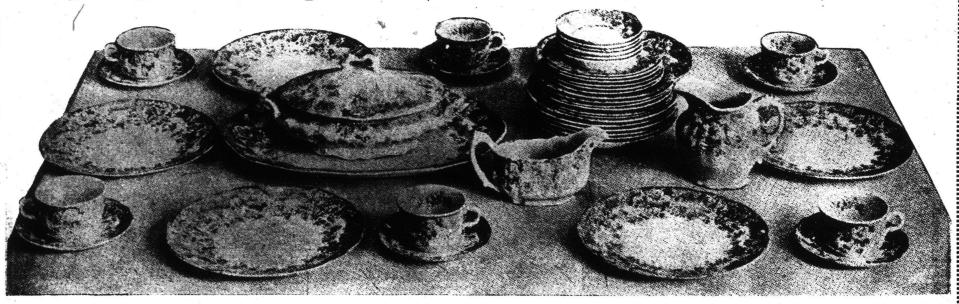

## BLUE RIBBON TEA

Only Eight Subscriptions Secure Dinner Set Illustrated Below

THERE WILL BE A BIG DEMAND. GET YOURS NOW

THE DINNER SET CONTAINS 6 Soup Plates, 6 Dinner Plates, 6 Bread and Butter Plates, 6 Tea Plates, 6 Fruit or Cereal Plates, 6 Saucers, 6 Cups, 1 Meat Platter, 1 Covered Dish, 1 Gravy Bowl, 1 Jug.

## Remember

The Combination Dinner and Tea Set consists of 47 pieces and is made of the best English semi-porcelain. The design is one of the most popular patterns we have ever seen. The floral decoration is printed under the glaze in a rich flow color, soft and velvety in tone.