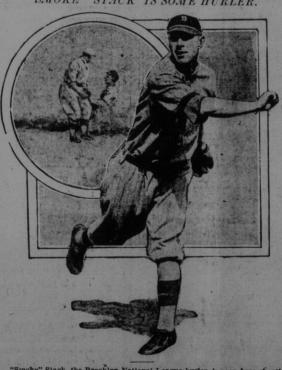

### "SMOKE" STACK IS SOME HURLER.

"Smoke" Stack, the Brooklyn National League burler, is seen here shooting a fast one across for a strike. The former Phillie has turned in many a winner of "Bill" Dahlen this season.