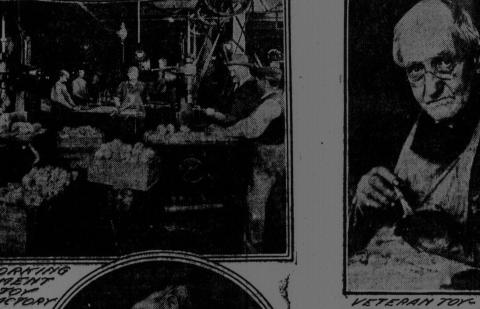

AN AFTERNOON with the toymakers is one of the fascinating experiences of a lifetime, with a thrill that is not to be forgotten.

The visitor may be young or old. He or she may be one to whom Santa Claus offers the supreme pleasure of existence, or one to whom the Christmas season is a period of bills payable and depleted bank account. Regardless of yiewpoint, the toy factory is a place that bestirs the imagination and awakens the keenest interest for the visitor who is privileged to penetrate.

when the various parts of a doll's anatomy have been turned out from the whirring machines of the woodworking department, the work of creation may be described as having been just started. Other workers take the parts and fit them together to produce the individual doll. Still others apply the paint and enamel that provide the doll with the bloom of youth so essential for meeting the exacting tastes of the American nursery. The complexion must be applied with the utmost care and precision. Every child of today has definite idea of the possibilities of make-up.

DOLLS MADE OF WOOD FLOUR. Fine sawdust is one of the favored materials for the modern doll. This is not the sawdust of past generations, used only for stuffing purposes, but is

**XMAS** 

37 WATERLOO ST. 429 MAIN STREET

> Fresh Stock Lowest Prices

Canes, all sizes, Barley Toys, Pop Corn for stringing. Nuts, Dates, Raisins

boy's father on Christmas morning butions on the part of the animals, replay with his own possessions. The inspection table is a place of active evo-will "do its stuff." these men do their work