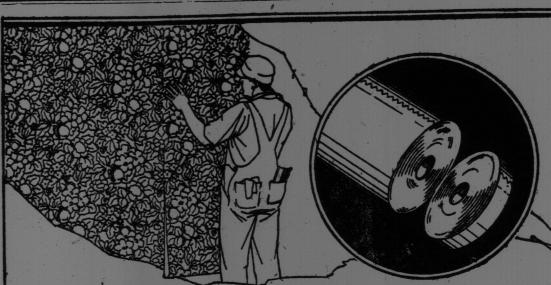

## Paperhanging now Simplified

BEST ARTISTIC EFFECTS

O you fully realize how much more simple, easy and rapid, paperhanging has become with the perfection

Consider the difference between this and the old-fashioned methods. Staunton Semi-Trimmed Wallpaper eliminates all trimming. You simply give the ends of the semi-trimmed roll a rap on table or floor and the selvage falls off. Then cut the strips the required length and apply paste. Hang the paper—and the result is a perfectly butted job.

Staunton Semi-Trimmed Wallpaper is accurately trimmed for you in course of manufacture. It saves time, prevents muss and disorder, and simplifies the work throughout. It is to the advantage of all who hang wallpaper to use Staunton Semi-Trimmed Wallpaper.