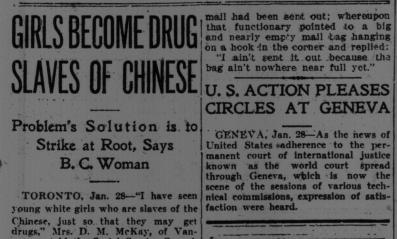

young white girls who are slaves of the Chinese, just so that they may get drugs," Mrs. D. M. McKay, of Van-couver, told the Social Service Counci-during a discussion on the dangers of narcotic drugs at the closing session of the 19th annual meeting here. "I have also known of a white boy who introduced his sister to Chinese in order to get the drug," Mrs. McKay added, in discussing the situation in British Columbia. The only solution to the problem

190

The only solution to the problem, she said, was to strike at the source of the difficulty, to deal with the actual growing of poppy and the manufacture of drugs.

of drugs. "I don't know how bad the Govern-ment control of opium is in India," Mrs. McKay said, "but, if it is worse than Government control of liquor here, the situation is pretty bad." Dean Norman Tucker, of London, Ont., was re-elected president of the rouncil and Rev. J. Phillips Jones was appointed general secretary.

GENEVA, Jan. 28-As the news of United States adherence to the per-manent court of international justice known as the world court spread through Geneva, which is now the scene of the sessions of various tech-nical commissions, expression of satisgun within easy reach. UNUSUAL