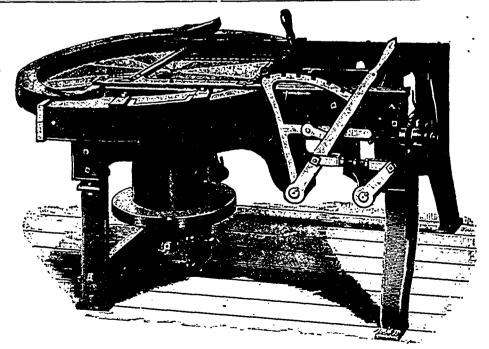

#### Manufacture-

Band Saw Mills
Gang Saw Mills
Circular Saw Mills
Portable Saw Mills
Shingle Mills
Lath Mills
Saw Filers, and all of
F. J. Drake's Patents

DAUNTLESS SHINGLE AND HEADING MACHINE.

Size No. 1 takes Saws up to 42" diameter. Size No. 2 takes Saws up to 48" diameter. Capacity 25,000 to 50,000 per day.

Our Patterns are New and of Modern Design. We can give you a Complete Outfit and guarantee results.

No trouble to quote prices.